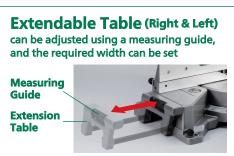

## A Compact Design, plus An Adjustable Workpiece Support\*1

# Adjustable Sliding Sub-fence for increased stability to support workpieces **Sub-fence**