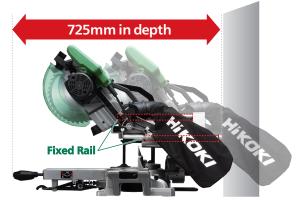

## **Compact Slide System** allows for efficient cutting in tight spaces

With a motor head that slides along the fixed rails with zero rear clearance, this system provides large cutting capacity in tight spaces or when the tool is placed against a wall.

Distributed by:

Specifications

| Model                           | C 8FSHG                                                             |  |  |
|---------------------------------|---------------------------------------------------------------------|--|--|
| Blade Dia.                      | 216mm                                                               |  |  |
|                                 | Bevel Left 45° Bevel 0°                                             |  |  |
| Max Cutting Capacity<br>(H x W) | 45' 45' 45' 45' 45' 45' 45' 45' 45' 45'                             |  |  |
| Miter Cutting Angle             | Right 0° – 48°, Left 0° – 48°                                       |  |  |
| Bevel Cutting Angle             | Right 0° – 2°, Left 0° – 47°                                        |  |  |
| Positive Miter Angle Stop       | 0, Right and Left 15°, 22.5°, 31.6° , 45°                           |  |  |
| Compound Cutting Angle          | Bevel Left 0° – 45°, Miter Left 0° – 45°                            |  |  |
| Compound Cutting Angle          | Bevel Left 0° – 45°, Miter Right 0° – 45°                           |  |  |
| Power Input*2                   | 1,100W (110V: 1,030W)                                               |  |  |
| No Load Speed                   | 5,300min <sup>-1</sup> (/min)                                       |  |  |
| Dimensions                      | 528 x 725 x 495mm                                                   |  |  |
| Weight*3                        | 13.8kg                                                              |  |  |
| Standard Accessories *4         | Blade, Miter Handle, Dust Bag, Vise Ass'y,<br>Holder, Blade Spanner |  |  |